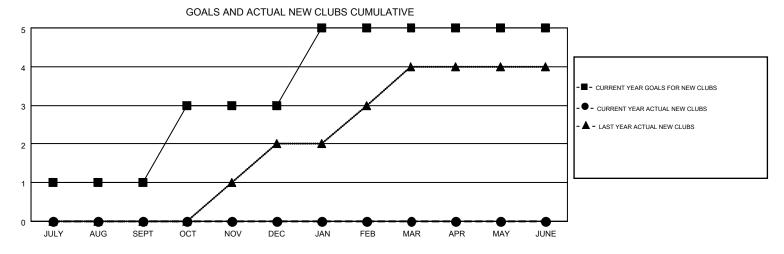

## GMT: ELENA APPIANI

|               |                  | Clubs            |                  |                  | Members               |                    |                                        |                    |                  |  |
|---------------|------------------|------------------|------------------|------------------|-----------------------|--------------------|----------------------------------------|--------------------|------------------|--|
|               | RESUL            | TS FOR 2015-2016 | i                |                  | RESULTS FOR 2015-2016 |                    |                                        |                    |                  |  |
| QUARTER       | NEW CLUB<br>GOAL | NEW CLUBS        | DROPPED<br>CLUBS | NET<br>GAIN/LOSS | QUARTER               | NEW MEMBER<br>GOAL | CHARTER AND<br>NEW<br>MEMBERS<br>ADDED | DROPPED<br>MEMBERS | NET<br>GAIN/LOSS |  |
| JULY/AUG/SEPT | 1                | 0                | 2                | -2               | JULY/AUG/SEPT         | 23                 | 43                                     | 71                 | -28              |  |
| OCT/NOV/DEC   | 2                | 0                | 0                | 0                | OCT/NOV/DEC           | 94                 | 13                                     | 76                 | -63              |  |
| JAN/FEB/MAR   | 2                | 0                | 0                | 0                | JAN/FEB/MAR           | 75                 | 0                                      | 0                  | 0                |  |
| APR/MAY/JUNE  | 0                | 0                | 0                | 0                | APR/MAY/JUNE          | 35                 | 0                                      | 0                  | 0                |  |