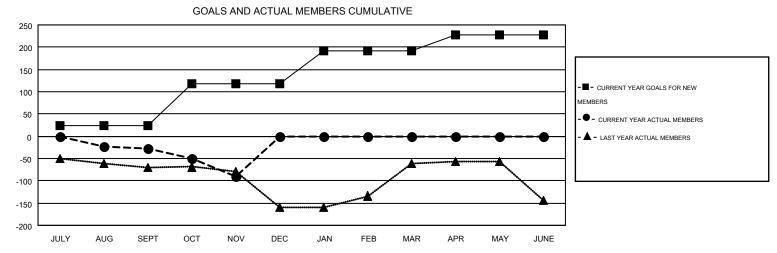

## GMT: ELENA APPIANI

|               |                  | Clubs            |                  |                  | Members               |                    |                                        |                    |                  |  |
|---------------|------------------|------------------|------------------|------------------|-----------------------|--------------------|----------------------------------------|--------------------|------------------|--|
|               | RESUL            | TS FOR 2015-2016 | i                |                  | RESULTS FOR 2015-2016 |                    |                                        |                    |                  |  |
| QUARTER       | NEW CLUB<br>GOAL | NEW CLUBS        | DROPPED<br>CLUBS | NET<br>GAIN/LOSS | QUARTER               | NEW MEMBER<br>GOAL | CHARTER AND<br>NEW<br>MEMBERS<br>ADDED | DROPPED<br>MEMBERS | NET<br>GAIN/LOSS |  |
| JULY/AUG/SEPT | 1                | 0                | 2                | -2               | JULY/AUG/SEPT         | 23                 | 43                                     | 71                 | -28              |  |
| OCT/NOV/DEC   | 2                | 0                | 0                | 0                | OCT/NOV/DEC           | 94                 | 13                                     | 76                 | -63              |  |
| JAN/FEB/MAR   | 2                | 0                | 0                | 0                | JAN/FEB/MAR           | 75                 | 0                                      | 0                  | 0                |  |
| APR/MAY/JUNE  | 0                | 0                | 0                | 0                | APR/MAY/JUNE          | 35                 | 0                                      | 0                  | 0                |  |